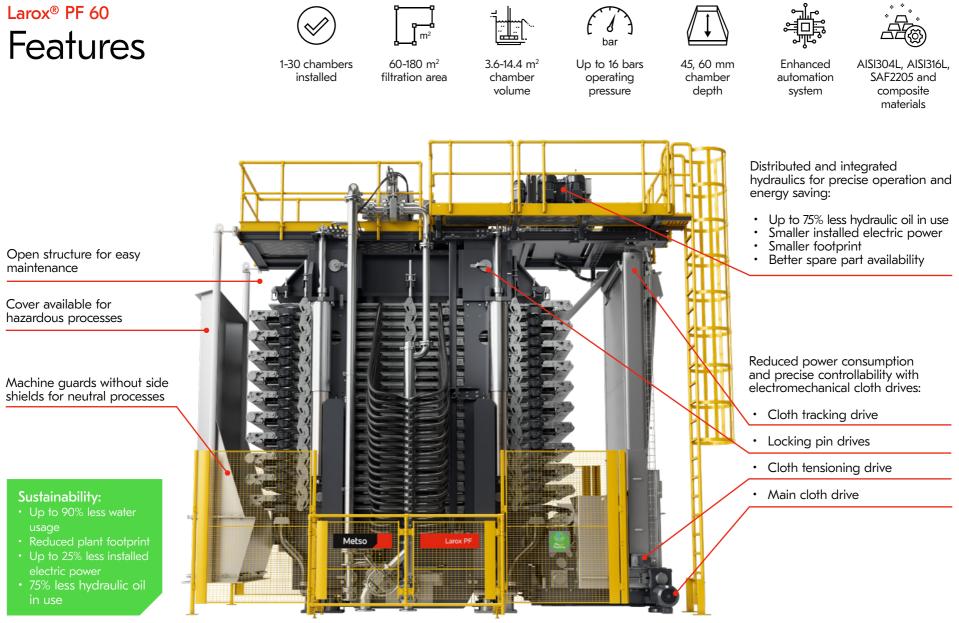

#### Improved design

The Larox® PF 60 filter has an enhanced design that provides significant improvements. Its open structure facilitates maintenance, while the availability of covers ensures safe handling of hazardous processes. The distributed hydraulics system not only provides precise operation but also contributes to energy savings in mechanical movements while minimizing oil volume by 75% and ensuring better availability of components. Due to integrated hydraulic system the overall plant footprint is reduced.

Additionally, the integration of electromechanical drives offers precise controllability and together with integrated hydraulics results in to 25% less installed electric power, making Larox® PF 60 a highly efficient and reliable choice for various filtration needs.