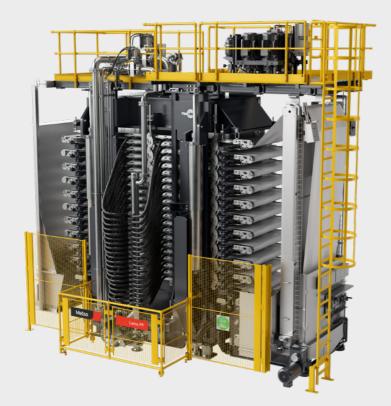

# Metso's Larox<sup>®</sup> PF filters provide proven, flexible and reliable advanced filtration efficiency for a wide range of applications.

New version of the PF 60 filter revolutionizes the technological development of tower filters. It significantly improves process efficiency, capacity and safety, and introduces completely new solutions in the development of tower filters.

The facelifted filter has a simplified structure, meets the latest seismic standards and introduces novel solutions to improve process and energy efficiency.

#### Improved design

The Larox® PF 60 filter has an enhanced design that provides significant improvements. Its open structure facilitates maintenance, while the availability of covers ensures safe handling of hazardous processes. The distributed hydraulics system not only provides precise operation but also contributes to energy savings in mechanical movements while minimizing oil volume by 75% and ensuring better availability of components. Due to integrated hydraulic system the overall plant footprint is reduced.