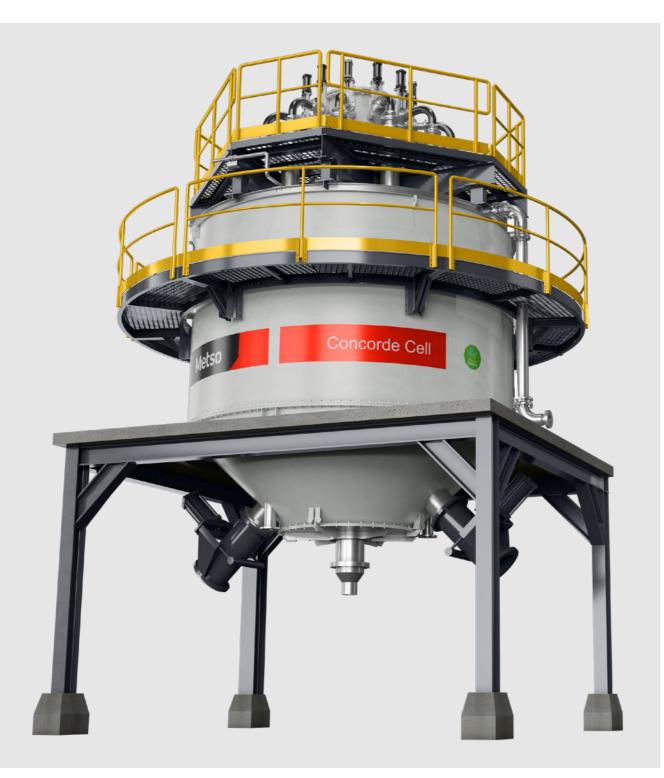

## Recover the unachievable ore value

The Concorde Cell<sup>™</sup> sets a new benchmark in high intensity pneumatic flotation by recovering unachievable fine and ultrafine particles. This results in significant revenue gains for your operation as well as minimizes plant operating costs, energy and water consumption per metal production targets.

## Why choose Concorde Cell<sup>™</sup>?

Superior recovery of fine and ultra-fine particles

Optimized froth recovery and improved selectivity

Forced air allows wider process control and stability for further flotation optimization

Pre-aerated slurry raised to supersonic velocities and exposed to high local energy dissipation for increased bubble particle collection and fast flotation kinetics

Concorde Blast Tube™ treats 100% of fresh feed combined with tailings internal recycle for improved performance

Flotation cell froth area designed for optimized froth carrying rates

Froth washing designed for

gangue rejection

no moving parts

ratios

improved enrichment ratios and

The cell is easily maintained with

Forced air allows higher air-to-pulp

Allows recovery of particles that are otherwise unrecoverable

Decreases particles being reported to tailings

Decreases plant footprint due to faster flotation kinetics

Internal tailings recycling and integrated level control independent of flotation air control