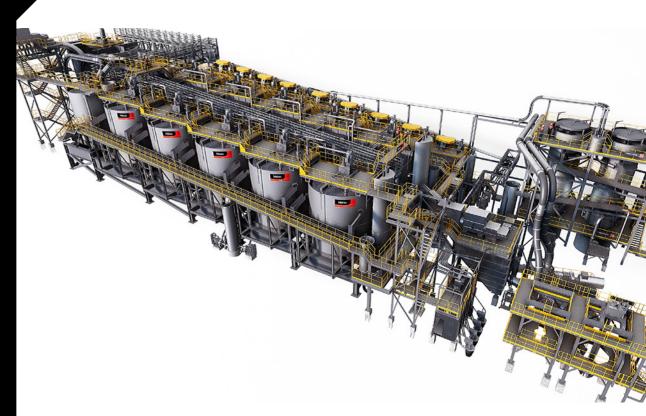

### Introducing Metso Flotation Plant Units

Through seamless integration of functional design and comprehensive scope, Metso Flotation Plant Units deliver unparalleled metallurgical performance leading to high operational reliability and return on investment.

Compared to traditional delivery, Flotation Plant Units result in the earliest time-to-volume.

Compact footprint and minimized elevation

Complete sampling and automation portfolio

Wide range of flotation equipment from fine to coarse particle flotation

# Industry's most comprehensive scope of supply

The Metso Flotation Plant Units offer industry leading technologies consisting of the most advanced flotation equipment, conditioners, froth handling system, as well as automation and services providing a one-stop shop from testing to full plant unit delivery.