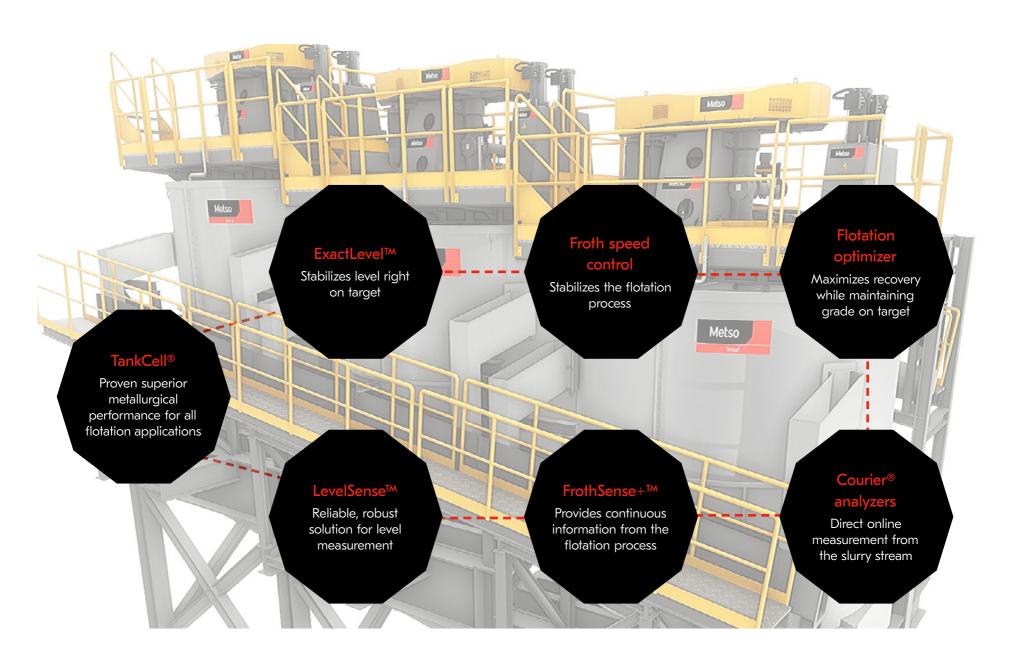

## Main equipment and components

Metso Intelligent sensors, process control, flotation optimizer

#### **Enablers**

- Sampling systems
- · Courier® analyzer
- LevelSense<sup>TM</sup> slurry level measurement
- FrothSense+TM
- · APC froth speed control
- APC flotation optimizer
- Geminex<sup>™</sup> metallurgical digital twin