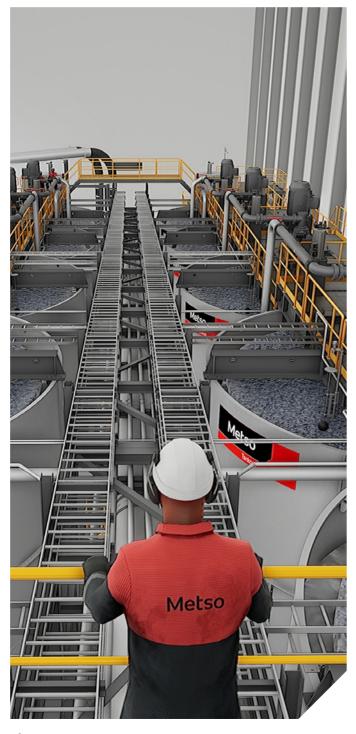

#### Outstanding operability

High emphasis on accessibility with maximized maintainability and froth visibility by optimal pipe and cable routing

#### Functional design

Compact footprint with froth handling designed for a high operational window, allowing for flexibility in circuit operation