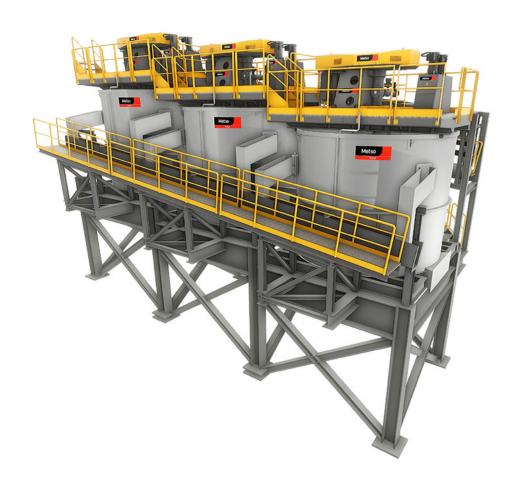

#### Flotation plant units

# Industry's most comprehensive scope of supply

The Metso Flotation Plant Units offer industry leading technologies consisting of the most advanced flotation equipment, conditioners, froth handling system, as well as automation and services providing a one-stop shop from testing to full plant unit delivery.

#### Core

- Flotation process know-how and sizing services
- Tankcell® flotation
- SkimAir® flash flotation cells
- ColumnCell™ flotation
- OKTOP® conditioners
- Froth handling (launders, sumps, pumping, piping systems)
- Process control and automation
- Proven plant and flotation process design

#### Ancillary

- Blower and compressor systems
- Overhead cranes
- Piping and values
- Building and equipment support steel structures
- Process and building electrification