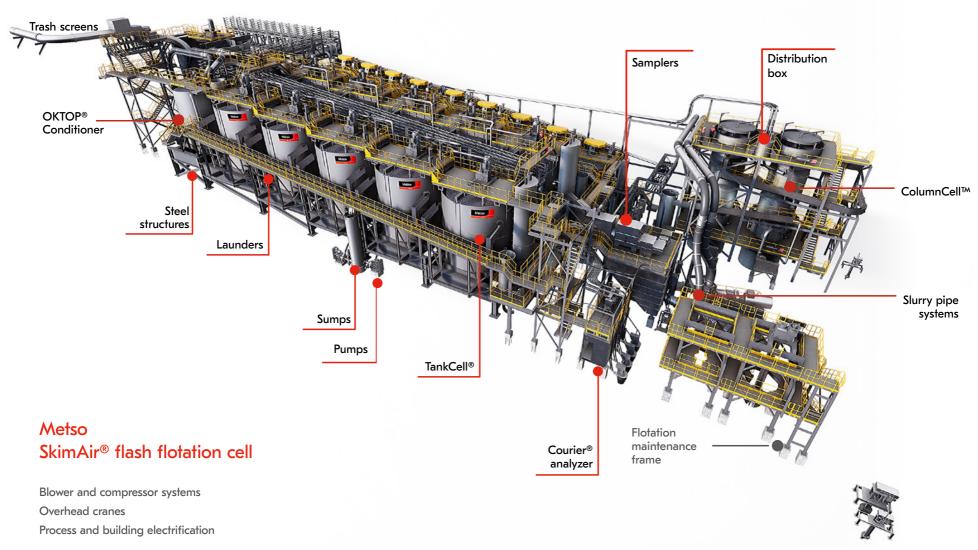

# Industry's most comprehensive scope of supply

The Metso Flotation Plant Units offer industry leading technologies consisting of the most advanced flotation equipment, conditioners, froth handling system, as well as automation and services providing a one-stop shop from testing to full plant unit delivery.

#### Core

- Flotation process know-how and sizing services
- Tankcell® flotation
- SkimAir® flash flotation cells
- ColumnCell™ flotation
- OKTOP® conditioners
- Froth handling (launders, sumps, pumping, piping systems)
- Process control and automation
- Proven plant and flotation process design

#### Ancillary

- Blower and compressor systems
- Overhead cranes
- Piping and values
- Building and equipment support steel structures
- Process and building electrification

#### **Enablers**

- Sampling systems
- · Courier® analyzer
- LevelSense<sup>TM</sup> slurry level measurement
- FrothSense+TM
- · APC froth speed control
- APC flotation optimizer
- Geminex<sup>™</sup> metallurgical digital twin