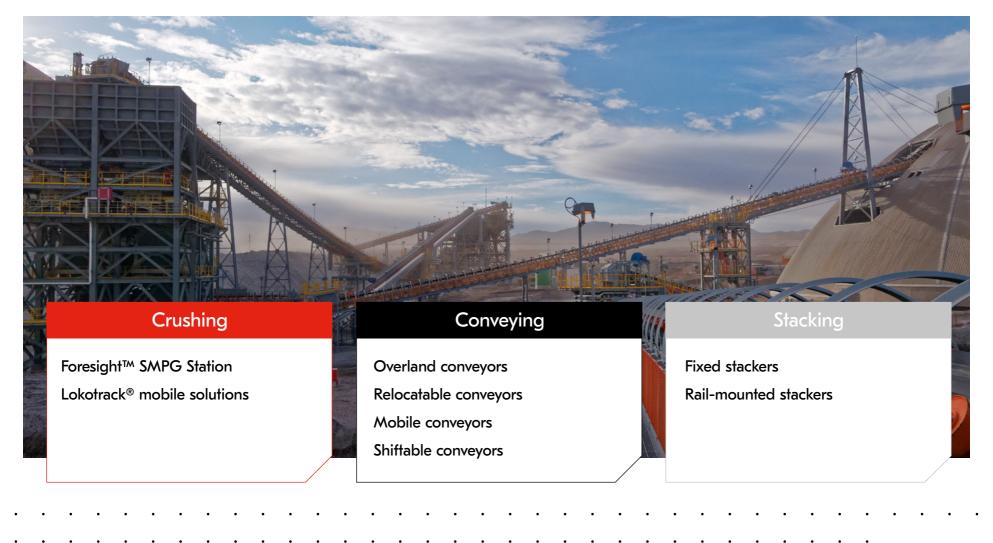

## Experience meets expertise

100+ crushing stations and 1,000+ kilometers of conveyors installed are testament to Metso's expertise to deliver in-pit crush and convey solutions.