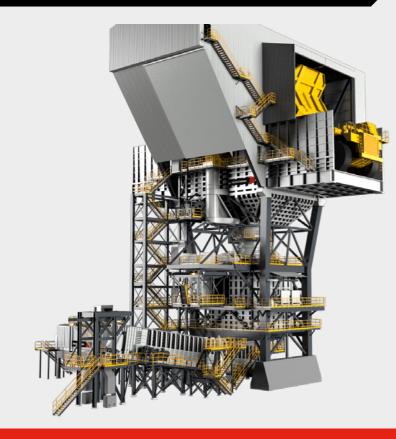

#### Technology

Metso IPCC solutions include industryleading crushing, conveying and stacking equipment. A key highlight of the IPCC solution is the Foresight™ semi-mobile primary gyratory (SMPG) station, which features the SUPERIOR™ MKIII crusher and patented SmartStation features.

Find benefits such as reduced downtime, plant height, and downtime combined with controlling material size for optimal processing.

Also the IPCC solutions are part of the Metso Plus portfolio due to the improved energy efficiency.