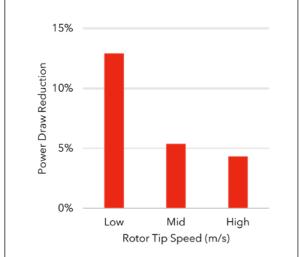

Patented features include a streamlined structure with optimized design to reduce power draw without compromising pumping performance.

### FloatForce®+ vs FloatForce®

Various tests exhibited consistently promising outcomes related to reduced power draw and metallurgical performance.

FloatForce+ vs FloatForce Cu recovery

Cu recovery of first rougher cell