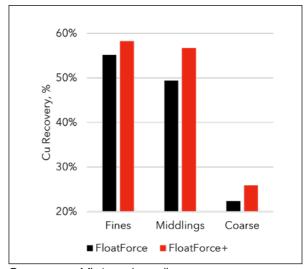

### FloatForce®+ vs FloatForce®

Various tests exhibited consistently promising outcomes related to reduced power draw and metallurgical performance.

FloatForce+ vs FloatForce Cu recovery

Cu recovery of first rougher cell