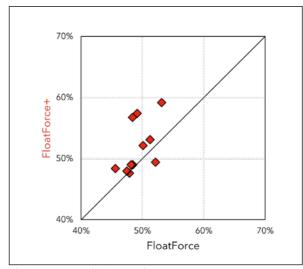

### FloatForce®+ vs FloatForce®

Various tests exhibited consistently promising outcomes related to reduced power draw and metallurgical performance.

FloatForce+ vs FloatForce Cu recovery

Cu recovery of first rougher cell