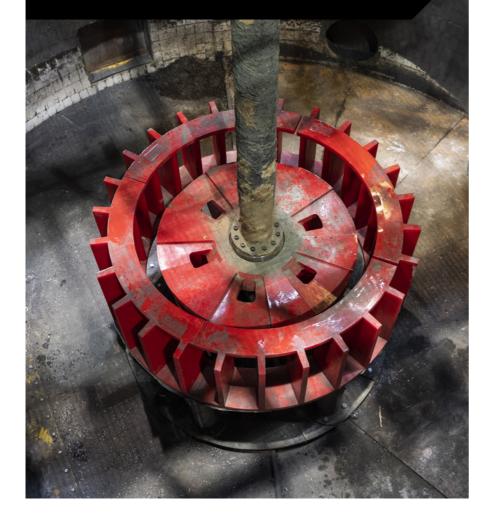

# FloatForce®+ mixing mechanism

Evolving from FloatForce's legacy, our industry-leading technology continues to offer energy efficiency, cost-effective maintenance, and metallurgical excellence.

For almost 20 years, Metso's FloatForce has stood as the foremost flotation mixing mechanism in the industry. Introducing the FloatForce+, our next-generation mixing mechanism seamlessly extends the proven performance legacy of FloatForce, delivering amplified advantages.

Patented features include a streamlined structure with optimized design to reduce power draw without compromising pumping performance.