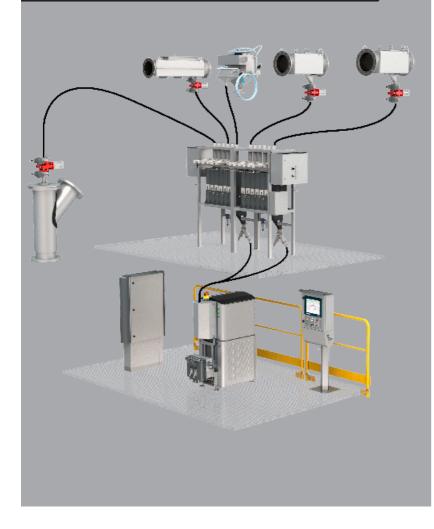

#### Courier® Analyzer

## Metso Outotec Metrics features

The overview feature provides a system overview of your equipment, detailing timelines, equipment measurements and active alarms and warnings. You can also select specific equipment sections for a deeper analysis.

The monitor feature provides various equipment trends such as diagnostics, flow rates, temperature and troubleshooting in a graphical format.

The availability feature displays the history of equipment utilization as well as downtime with reasons, start time, duration and description of the event.